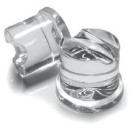

## FEATURES:

- Improved water distribution system alongside with evaporator assembly: a larger number of ice cubes are now produced per each cycle, while the newly designed water distribution spray system provides best evaporator surface coverage and is simple to remove during routine cleaning.
- Optimized dimensions and production/ storage ratios. Easier to fit even under lowest bar counters and in reduced footprint spaces.
- Front panel installed thermostatic controls for ice cube size and storage bin ice level sensor. Easily accessible, allow for an easy adjustment of the key working parameters of the machine.
- Bin-door slide rollers for a smooth open-close movement, with door movement rubber, sound dampening, shock absorbers.