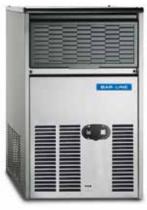

**B 3008** B **9550** See pertaining literature for more details

B 3008AS/WS

Bar Line Equipment range is the newly released EU made ice makers for Thimble-shaped rounded ice cubes coming from Bar Line.

Built in the Italian manufacturing plant of Frimont Spa, ISO 9001 Certified, these units are built with sturdy, corrosion resistant stainless steel, and feature European made componentry to assure maximum quality and reliability. Tested one by one, the Bar Line self contained units feature well balanced ratio between production and storage capacity, alongside with reduced outer dimensions that allow for built-in installations.

Front air louvers assure appropriate airflow in critical install requirements. Contemporary, elegant design unites excellent operational features with the reliability obtained through years of successful experience in ice making technology.

Insulated bin door and ice storage bin minimize air condensation and water formation on equipment surfaces. Electromechanic controls maximise reliability and ease of repair during the entire life of the equipment. **Proudly Made in Italy.** 

Utilities connection may run through side panel openings, as well as through the base panel, for a reduced depth installation requirement. **BAR LINE - Self Contained Machine Bistrot Cube** 

\*measured at 21°c water